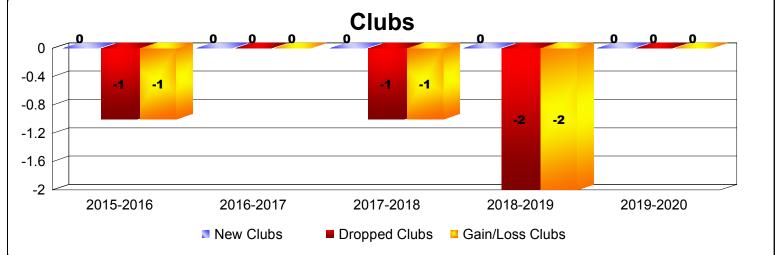

## As of December 2019 Cumulative

| Year      | New<br>Clubs | Dropped<br>Clubs | Gain/<br>Loss<br>Clubs | New<br>Members | Charter<br>Members | Reinstate<br>Members | Transfer<br>Members | Total<br>Member<br>Added | Total<br>Members<br>Dropped | Gain/<br>Loss<br>Members |
|-----------|--------------|------------------|------------------------|----------------|--------------------|----------------------|---------------------|--------------------------|-----------------------------|--------------------------|
| 2015-2016 | 0            | -1               | -1                     | 109            | 2                  | 2                    | 8                   | 121                      | -138                        | -17                      |
| 2016-2017 | 0            | 0                | 0                      | 83             | 0                  | 1                    | 9                   | 93                       | -163                        | -70                      |
| 2017-2018 | 0            | -1               | -1                     | 102            | 0                  | 8                    | 11                  | 121                      | -186                        | -65                      |
| 2018-2019 | 0            | -2               | -2                     | 120            | 3                  | 2                    | 11                  | 136                      | -148                        | -12                      |
| 2019-2020 | 0            | 0                | 0                      | 41             | 1                  | 3                    | 8                   | 53                       | -77                         | -24                      |
| Average   | 0            | -1               | -1                     | 91             | 1                  | 3                    | 9                   | 105                      | -142                        | -38                      |
|           |              |                  |                        |                |                    |                      |                     |                          |                             |                          |