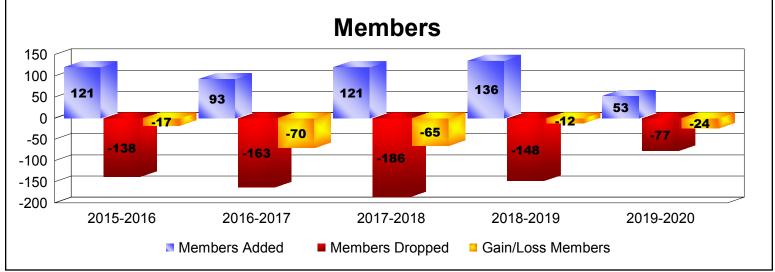

## As of December 2019 Cumulative

| Year      | New<br>Clubs | Dropped<br>Clubs | Gain/<br>Loss<br>Clubs | New<br>Members | Charter<br>Members | Reinstate<br>Members | Transfer<br>Members | Total<br>Member<br>Added | Total<br>Members<br>Dropped | Gain/<br>Loss<br>Members |
|-----------|--------------|------------------|------------------------|----------------|--------------------|----------------------|---------------------|--------------------------|-----------------------------|--------------------------|
| 2015-2016 | 0            | -1               | -1                     | 109            | 2                  | 2                    | 8                   | 121                      | -138                        | -17                      |
| 2016-2017 | 0            | 0                | 0                      | 83             | 0                  | 1                    | 9                   | 93                       | -163                        | -70                      |
| 2017-2018 | 0            | -1               | -1                     | 102            | 0                  | 8                    | 11                  | 121                      | -186                        | -65                      |
| 2018-2019 | 0            | -2               | -2                     | 120            | 3                  | 2                    | 11                  | 136                      | -148                        | -12                      |
| 2019-2020 | 0            | 0                | 0                      | 41             | 1                  | 3                    | 8                   | 53                       | -77                         | -24                      |
| Average   | 0            | -1               | -1                     | 91             | 1                  | 3                    | 9                   | 105                      | -142                        | -38                      |
|           |              |                  |                        |                |                    |                      |                     |                          |                             |                          |